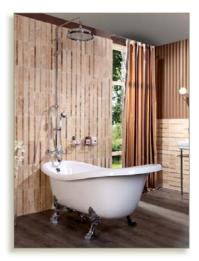

#### Bathing Experience with Grandeur and Charm

Mannheim – A symbol of the "Belle Epoque" is the bathtub "Delphi", which reflects the splendor and the luxurious way of the life towards the end of the 19th century. The softly rounded form of the bathtub, borne on lion's feet, provides even today a bathing experience full of grandeur.

Lovers of a timeless bathing ambience with historical flair will be drawn to our classical series such as Delphi, Aphrodite, Muschel, Palazzo Crystal, Florale, Lotos, Minarett, Ramses, Albano, Serie 1909 or Delphi-Deco, which we have enhanced with design conform fittings. The system consists of a bath tap and shower attachment and includes a standpipe. The head and hand fittings including mount can be arranged individually. The standpipe system is offered with an extension of 30 and 54 centimeters enabling flexible placement of the bathtub, parallel to the wall or freestanding in the bathroom.

The bathtub, made of a white, high-quality acrylic composite, has a soft, warm feel and, compared to a cast iron bathtub, maintains a pleasant water temperature for a longer period. It is available in the