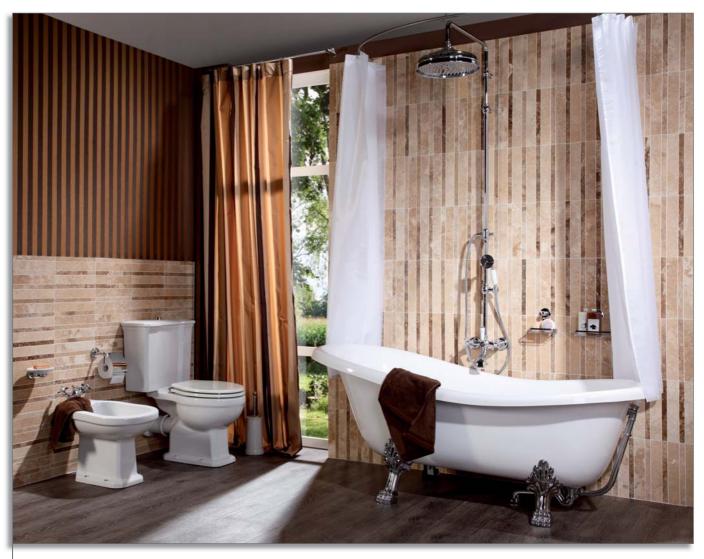

#### Bathing Experience with Grandeur and Charm

Mannheim – A symbol of the "Belle Epoque" is the bathtub "Delphi", which reflects the splendor and the luxurious way of the life towards the end of the 19th century. The softly rounded form of the bathtub, borne on lion's feet, provides even today a bathing experience full of grandeur.

Lovers of a timeless bathing ambience with historical flair will be drawn to our classical series such as Delphi, Aphrodite, Muschel, Palazzo Crystal, Florale, Lotos, Minarett, Ramses, Albano, Serie 1909 or Delphi-Deco, which we have enhanced with design conform fittings. The system consists of a bath tap and shower attachment and includes a standpipe. The head and hand fittings including mount can be arranged individually. The standpipe system is offered with an extension of 30 and 54 centimeters enabling flexible placement of the bathtub, parallel to the wall or freestanding in the bathroom.

The bathtub, made of a white, high-quality acrylic composite, has a soft, warm feel and, compared to a cast iron bathtub, maintains a pleasant water temperature for a longer period. It is available in the