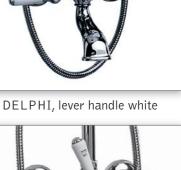

DELPHI, cross handle

DELPHI DECO

PALAZZO CRYSTAL

SERIE 1909

DELPHI, lever handle wood

FLORALE

MUSCHEL

APHRODITE