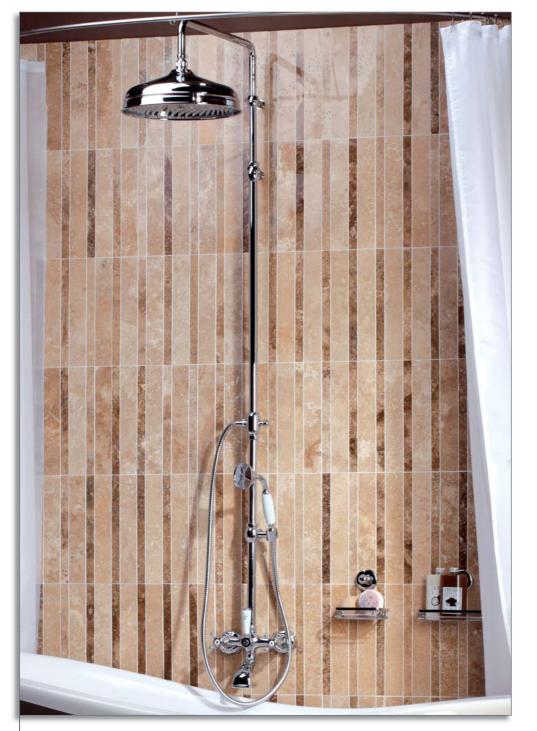

Lovers of a timeless bathing ambience with historical flair will be drawn to our classical series such as Delphi, Aphrodite, Muschel, Palazzo Crystal, Florale, Lotos, Minarett, Ramses, Albano, Serie 1909 or Delphi-Deco, which we have enhanced with design conform fittings. The system consists of a bath tap and shower attachment and includes a standpipe. The head and hand fittings including mount can be arranged individually. The standpipe system is offered with an extension of 30 and 54 centimeters enabling flexible placement of the bathtub, parallel to the wall or freestanding in the bathroom.

All components are created from high-quality brass. Waterflow and temperature are regulated by sophisticated ceramic headparts. All this, including the lion's feet, are supplied with chrome, gold, bronze, platinum, platinum mat, sunshine or sunshine mat.