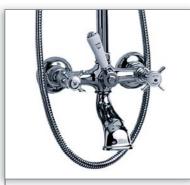

DELPHI, cross handle

DELPHI DECO

PALAZZO CRYSTAL

SERIE 1909

DELPHI, lever handle wood

FLORALE

MUSCHEL

APHRODITE