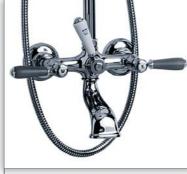

DELPHI, cross handle

DELPHI DECO

PALAZZO CRYSTAL

SERIE 1909

DELPHI, lever handle wood

FLORALE

MUSCHEL

APHRODITE